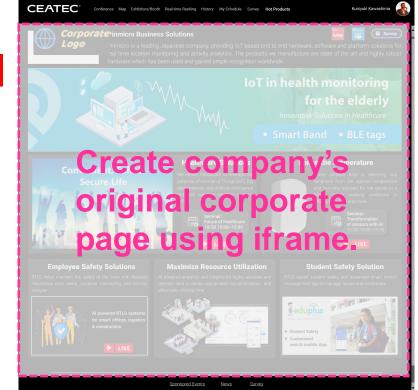

# CEATEC<sup>®</sup> 2020 Premium Plan: Embedding Company's Original Event Page

-33-

#### General Exhibit Area: Premium Plan

#### For exhibitors who wish to customize their own corporate booths,

the Premium Plan provides booth exhibit in an iframe format.

Note: If interested, read the precautions and consult the management office on an individual basis.

## Precautions and Restrictions in Implementing an iframe-type Booth

Consult with the management office as there are some restrictions in implementing iframe framing.

CEATEC offers a tracking function that allows visitors to click on the webpages and check their click histories at any time on the exhibitor's console; however please note that the customized content using iframe can only be tracked up to the "Visit your company's page" and not the click history inside iframe.