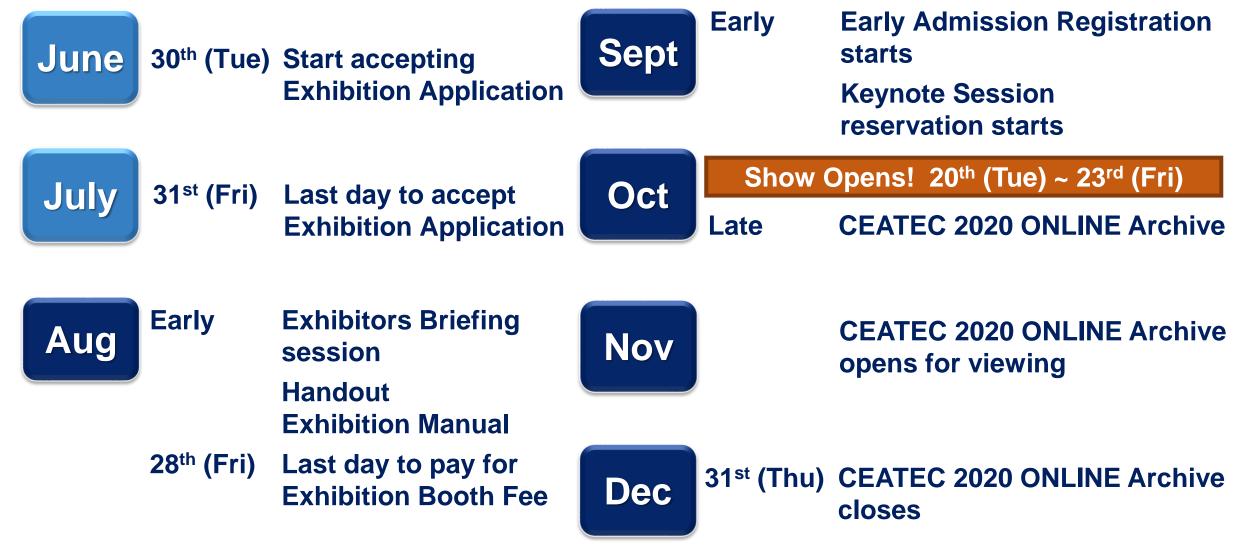

Please confirm details on the CEATEC 2020 ONLINE Exhibitors Manual, which will be handed out in August.

JPY220,000 (incl. consumption tax)

Please refer to the Exhibitor Manual to be distributed in early August for details of the optional program.