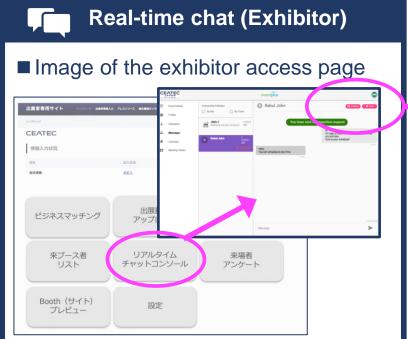

## **CEATEC**<sup>®</sup> 2020 Real-time Chat + One-on-One Meetings

Exhibitors can use the console to chat with visitors for each of the exhibit channels.
 Visitors making contact using chat can be approached individually by the exhibitor and connected to hold a one-on-one meeting.

■ Open/1-on-1 real-time chat function Chat will be open to the public during live streaming. 1-on-1 communications between visitor and exhibitor is enabled to have discussions on individual products.

# ■ Chat management using a dedicated administrator's console for exhibitors

Comments from visitors can be viewed on a dedicated administrator's console, including history, and individual chats can be accessed and replied to on a thread-by-thread basis.

| _                                |        |           |                                       |
|----------------------------------|--------|-----------|---------------------------------------|
| Ima                              | ge of  | the exh   | nibitor access page                   |
|                                  | 0      |           | Schedule                              |
|                                  |        |           |                                       |
|                                  |        |           | 10                                    |
|                                  |        |           | - March 12, 2020 😲 01.30 - 2.30       |
|                                  |        |           | https://us02web.zoom.us/i/85100848481 |
| Oct 2020                         | Monday | Tuesday   | https://us02web.zoom.us/j/85100848481 |
| 10.00 em<br>10.30 em             |        |           | Rahul John                            |
| 11.00 am                         |        |           | Quality Inc.                          |
| 11.30 am                         |        |           | Quality Inc.                          |
| 11.30 am<br>12.00 am<br>12.30 pm |        |           |                                       |
| 12.00 am<br>12.30 pm<br>1.00 pm  |        | Meeting 1 | Sales Department, Manager             |
| 12.00 am<br>12.30 pm             |        | Meeting 1 | Sales Department, Manager             |

#### Managing appointments from visitor comments

Based on the comments and interactions, exhibitor can request appointments with visitors who may be interested in having business meetings. Web conferencing requests carried out from individual chats in the console can be managed in a dedicated scheduler.