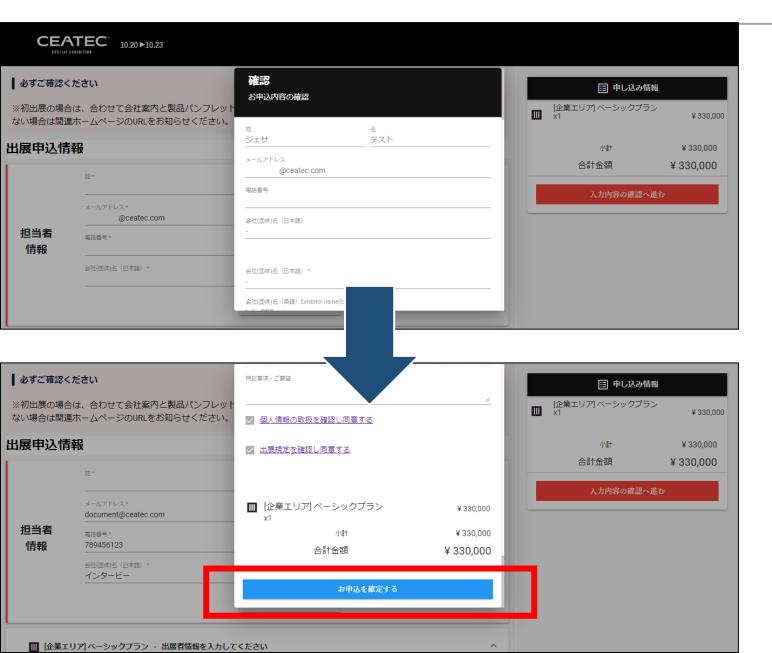

Select the checkbox for the area you wish to exhibit and click the **Apply** button at the bottom right.

| <b>必ずご確認ください</b><br>※初出展の場合は、合わせて会社案内と製品パンフレットをEmailまたは郵送にて必ずご提出ください。なお、パンフレットが<br>ない場合は関連ホームページのURLをお知らせください。 |                                                 | 田 申し込み情報     日 注意業エリア] ペーシックブラン     x1     x1 |                  |                       |
|----------------------------------------------------------------------------------------------------------------|-------------------------------------------------|-------------------------------------------------------------------------------------------------------------------------------------------------------------------------------------------------------------------------------------------------------------------------------------------------------------------------------------------------------------------------------------------------------------------------------------------------------------------------------------------------------------------------------------------------------------------------------------------------------------------------------------------------------------------------------------------------------------------------------------------------------------------------------------------------------------------------------------------------------------------------------------------------------------------------------------------------------------------------------------------------------------------------------------------------------------------------------------------------------------------------------------------------------------------------------------------------------------------------------------------------------------------------------------------------------------------------------------------------------------------------------------------------------------------------------------------------------------------------------------------------------------------------------------------------------------------------------------------------------------------------------------------------------------------------------------------------------------------------------------------------------------------------------------------------------------------------------------------------------------------------------------------------------------------------------------------------------------------------------------------------------------------------------------------------------------------------------------------------------------------|------------------|-----------------------|
| 出展申込情                                                                                                          | 報                                               | 小計                                                                                                                                                                                                                                                                                                                                                                                                                                                                                                                                                                                                                                                                                                                                                                                                                                                                                                                                                                                                                                                                                                                                                                                                                                                                                                                                                                                                                                                                                                                                                                                                                                                                                                                                                                                                                                                                                                                                                                                                                                                                                                                | ¥ 330,000        | 3                     |
|                                                                                                                | 姓* 名*<br>メールアドレス*                               | 合計金額 入力内容の確認                                                                                                                                                                                                                                                                                                                                                                                                                                                                                                                                                                                                                                                                                                                                                                                                                                                                                                                                                                                                                                                                                                                                                                                                                                                                                                                                                                                                                                                                                                                                                                                                                                                                                                                                                                                                                                                                                                                                                                                                                                                                                                      | ¥ 330,000<br>へ進む |                       |
| 担当者<br>情報                                                                                                      | 電話番号 *<br>会社(団体)名(日本語) *                        |                                                                                                                                                                                                                                                                                                                                                                                                                                                                                                                                                                                                                                                                                                                                                                                                                                                                                                                                                                                                                                                                                                                                                                                                                                                                                                                                                                                                                                                                                                                                                                                                                                                                                                                                                                                                                                                                                                                                                                                                                                                                                                                   |                  | After filling out the |
|                                                                                                                | 担当者情報にコピーする                                     |                                                                                                                                                                                                                                                                                                                                                                                                                                                                                                                                                                                                                                                                                                                                                                                                                                                                                                                                                                                                                                                                                                                                                                                                                                                                                                                                                                                                                                                                                                                                                                                                                                                                                                                                                                                                                                                                                                                                                                                                                                                                                                                   |                  | application form,     |
| ₩ [企業工                                                                                                         | リア]ペーシックプラン - 出展者情報を入力してください ^                  |                                                                                                                                                                                                                                                                                                                                                                                                                                                                                                                                                                                                                                                                                                                                                                                                                                                                                                                                                                                                                                                                                                                                                                                                                                                                                                                                                                                                                                                                                                                                                                                                                                                                                                                                                                                                                                                                                                                                                                                                                                                                                                                   |                  | click the             |
| 出展経験                                                                                                           |                                                 |                                                                                                                                                                                                                                                                                                                                                                                                                                                                                                                                                                                                                                                                                                                                                                                                                                                                                                                                                                                                                                                                                                                                                                                                                                                                                                                                                                                                                                                                                                                                                                                                                                                                                                                                                                                                                                                                                                                                                                                                                                                                                                                   |                  | Proceed to Confirm    |
| 会員区分                                                                                                           |                                                 |                                                                                                                                                                                                                                                                                                                                                                                                                                                                                                                                                                                                                                                                                                                                                                                                                                                                                                                                                                                                                                                                                                                                                                                                                                                                                                                                                                                                                                                                                                                                                                                                                                                                                                                                                                                                                                                                                                                                                                                                                                                                                                                   |                  | the Entered Fields    |
|                                                                                                                | <u>#</u><br><u>骨紙の取扱を確認し同意する</u><br>はチェックしてください |                                                                                                                                                                                                                                                                                                                                                                                                                                                                                                                                                                                                                                                                                                                                                                                                                                                                                                                                                                                                                                                                                                                                                                                                                                                                                                                                                                                                                                                                                                                                                                                                                                                                                                                                                                                                                                                                                                                                                                                                                                                                                                                   |                  | button on the right.  |
|                                                                                                                | <u>見定を確認し同意する</u><br>まチェックしてください                |                                                                                                                                                                                                                                                                                                                                                                                                                                                                                                                                                                                                                                                                                                                                                                                                                                                                                                                                                                                                                                                                                                                                                                                                                                                                                                                                                                                                                                                                                                                                                                                                                                                                                                                                                                                                                                                                                                                                                                                                                                                                                                                   |                  |                       |
|                                                                                                                |                                                 |                                                                                                                                                                                                                                                                                                                                                                                                                                                                                                                                                                                                                                                                                                                                                                                                                                                                                                                                                                                                                                                                                                                                                                                                                                                                                                                                                                                                                                                                                                                                                                                                                                                                                                                                                                                                                                                                                                                                                                                                                                                                                                                   |                  |                       |