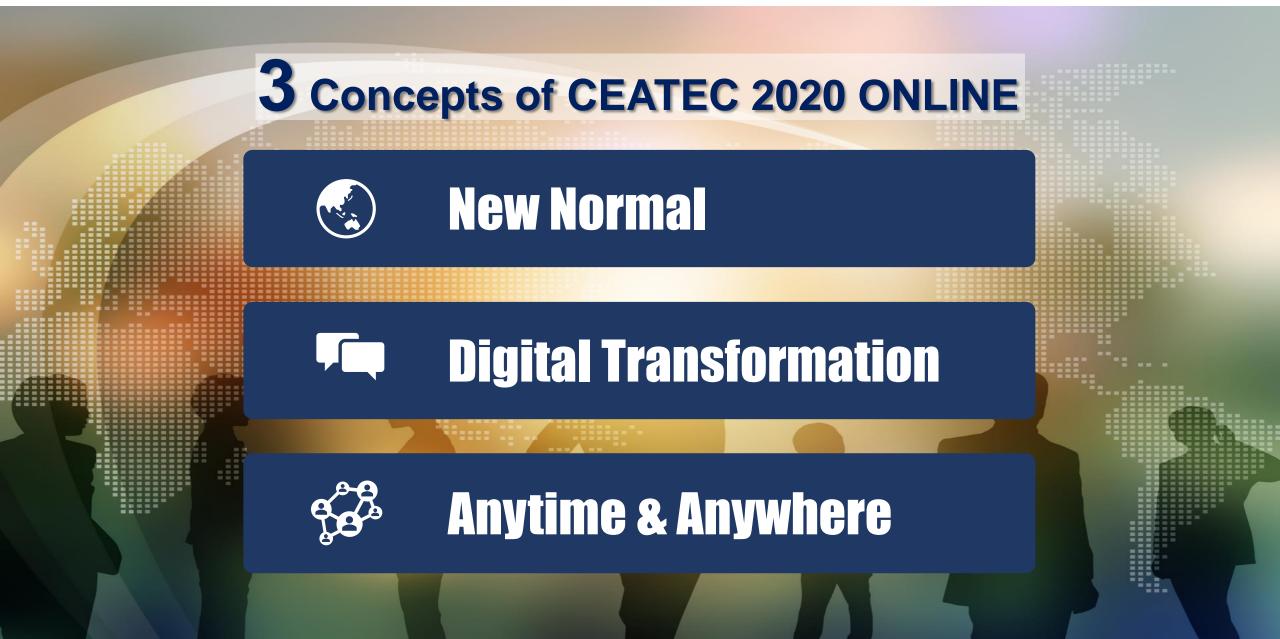

#### **Develop your proposals for the New Normal in Three Categories**

- 1. New Normal solutions
- 2. Elemental technologies and devices that support the New Normal society
- 3. Digital city planning for the New Normal era

#### **New Normal Solutions**

Medical/Healthcare, Education, Foodstuffs, Entertainment, Way of working, Distribution and retailing,

Elemental Technologies/ Devices that Support the New Normal Society

Contactless/Remote communications, Big data, Digital twin, Devices & technologies (AI, telecommunications – 5G, Security, Electronic parts, Devices, etc.)

# Digital city planning for the New Normal era

This is a venue to promote companies' technologies and services that contribute to the development of future society with a view in achieving the goals of the SDGs to create innovative opportunities for exchanging ideas, while sharing issues with local government for the realization of a smart city.