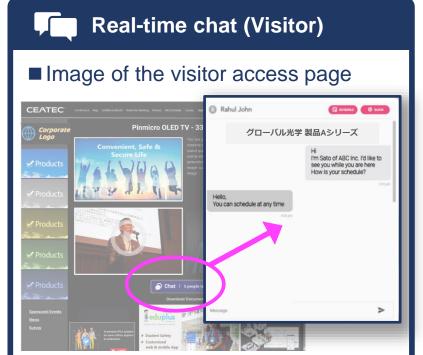

## **CEATEC**<sup>®</sup> 2020 Real-time Chat + One-on-One Meetings

Exhibitors can use the console to chat with visitors for each of the exhibit channels.
 Visitors making contact using chat can be approached individually by the exhibitor and connected to hold a one-on-one meeting.

■ Open/1-on-1 real-time chat function Chat will be open to the public during live streaming. 1-on-1 communications between visitor and exhibitor is enabled to have discussions on individual products.

# ■ Chat management using a dedicated administrator's console for exhibitors

Comments from visitors can be viewed on a dedicated administrator's console, including history, and individual chats can be accessed and replied to on a thread-by-thread basis.