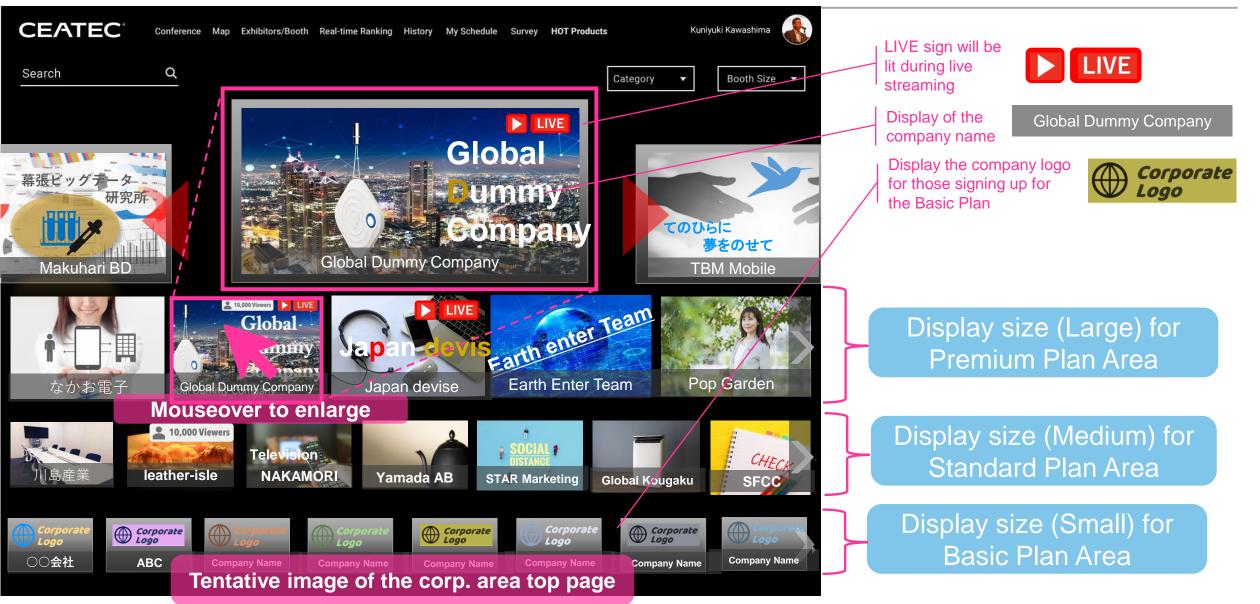

## **CEATEC**<sup>®</sup> 2020 **CEATEC** 2020 ONLINE: Screen Image of the General Exhibit Area Top (Entrance) Page

#### CEATEC<sup>®</sup> 2020 IN LINE COmpany Booth (Page) Top

ΤΕΧΤ

## CEATEC ONLINE Company Booth (Page) Top

# Company name, logo and description

Provide an image data for company logo. Use text to insert company name and description.

#### List of exhibit channels (links)

This is where a list of exhibit channels introduce the booth. Description of each channel, such as

product name, introduction, images and videos, presentation links, etc. will be posted. The number of channels depends on the selected exhibition plan (1 ch for Basic, 5 ch for Medium, and 10 ch for Premium plan). When displaying multiple channels (products), display patterns and order can be specified by using the template available in the management console.