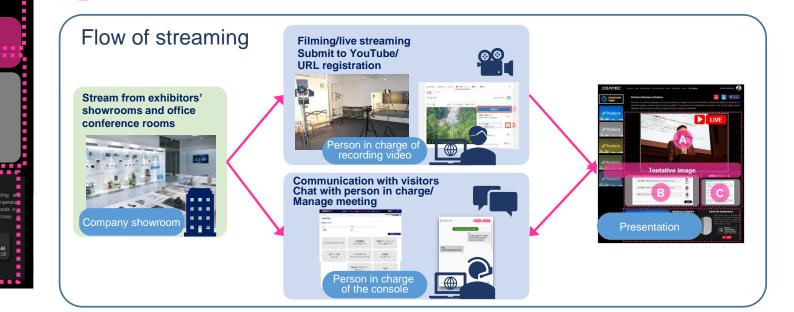

## **CEATEC**<sup>®</sup> 2020 Real-time Chat + One-on-One Meetings

Exhibitors can use the console to chat with visitors for each of the exhibit channels.
 Visitors making contact using chat can be approached individually by the exhibitor and connected to hold a one-on-one meeting.

■ Open/1-on-1 real-time chat function Chat will be open to the public during live streaming. 1-on-1 communications between visitor and exhibitor is enabled to have discussions on individual products.

# ■ Chat management using a dedicated administrator's console for exhibitors

Comments from visitors can be viewed on a dedicated administrator's console, including history, and individual chats can be accessed and replied to on a thread-by-thread basis.

#### Managing appointments from visitor comments

Based on the comments and interactions, exhibitor can request appointments with visitors who may be interested in having business meetings. Web conferencing requests carried out from individual chats in the console can be managed in a dedicated scheduler.

#### **CEATEC**<sup>®</sup> 2020 **Business Matching + Online Meeting**

Exhibitors will be able to use the tools that they are familiar with and use in their own offices for the actual online meeting.
Note: Exhibitor can host an online meeting by entering the URL for each.

#### ■ Upload videos

Setup URL for videos to playback on the exhibitor page.

Note: Register links from YouTube or in-house video playback environment