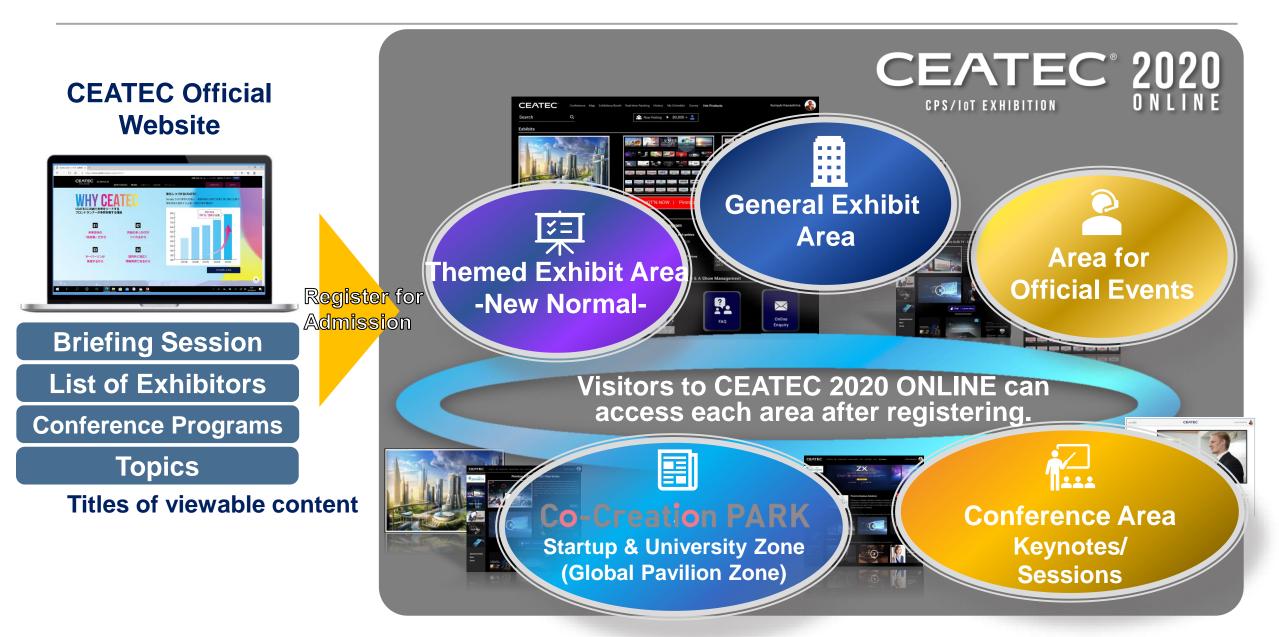

# CEATEC 2020 ONLINE: Overall Image

## 1. Themed Exhibit Area -New Normal-

Introduction of proposals by theme.

## ②. General Exhibit Area

Introduction of exhibits by each company.

## **3.** Co-Creation PARK

Introduction of exhibits by each space\*

## 4. Conference Area

Allows visitors to check out keynotes and sessions that are held during the exhibition.

## **5**. Area for Official Events

Area to introduce events organized by CEATEC, such as booth tours, etc.

## 6. FAQ Area

FAQs and inquiry page for visitors.

\*Tentative name