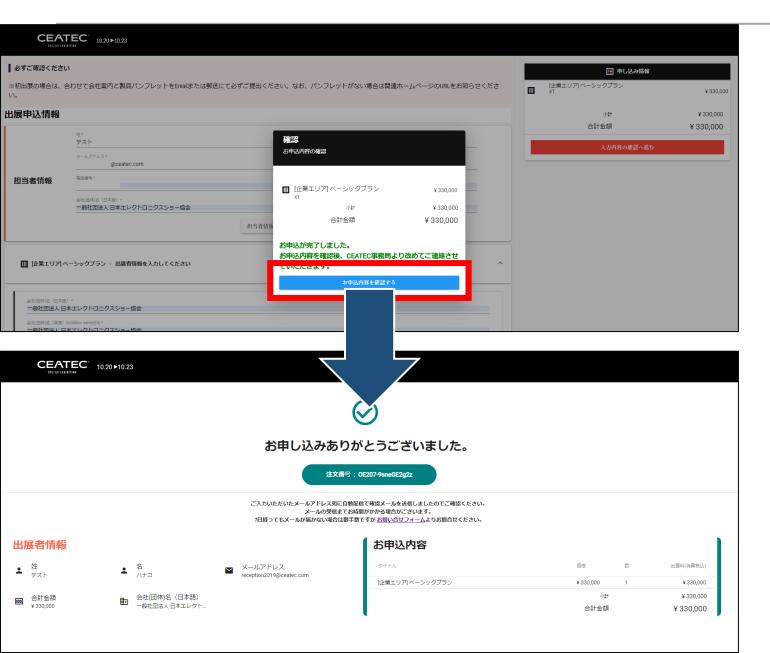

Select the checkbox for the area you wish to exhibit and click the **Apply** button at the bottom right.

| <b>必ずご確認ください</b><br>※初出展の場合は、合わせて会社案内と製品パンフレットをEmailまたは郵送にて必ずご提出ください。なお、パンフレットが<br>ない場合は関連ホームページのURLをお知らせください。 |                                                 | 田 申し込み情報     日 注意業エリア] ペーシックブラン     x1     x1 |                  |                       |
|----------------------------------------------------------------------------------------------------------------|-------------------------------------------------|-------------------------------------------------------------------------------------------------------------------------------------------------------------------------------------------------------------------------------------------------------------------------------------------------------------------------------------------------------------------------------------------------------------------------------------------------------------------------------------------------------------------------------------------------------------------------------------------------------------------------------------------------------------------------------------------------------------------------------------------------------------------------------------------------------------------------------------------------------------------------------------------------------------------------------------------------------------------------------------------------------------------------------------------------------------------------------------------------------------------------------------------------------------------------------------------------------------------------------------------------------------------------------------------------------------------------------------------------------------------------------------------------------------------------------------------------------------------------------------------------------------------------------------------------------------------------------------------------------------------------------------------------------------------------------------------------------------------------------------------------------------------------------------------------------------------------------------------------------------------------------------------------------------------------------------------------------------------------------------------------------------------------------------------------------------------------------------------------------------------|------------------|-----------------------|
| 出展申込情                                                                                                          | 報                                               | 小計                                                                                                                                                                                                                                                                                                                                                                                                                                                                                                                                                                                                                                                                                                                                                                                                                                                                                                                                                                                                                                                                                                                                                                                                                                                                                                                                                                                                                                                                                                                                                                                                                                                                                                                                                                                                                                                                                                                                                                                                                                                                                                                | ¥ 330,000        | 3                     |
|                                                                                                                | 姓* 名*<br>メールアドレス*                               | 合計金額 入力内容の確認                                                                                                                                                                                                                                                                                                                                                                                                                                                                                                                                                                                                                                                                                                                                                                                                                                                                                                                                                                                                                                                                                                                                                                                                                                                                                                                                                                                                                                                                                                                                                                                                                                                                                                                                                                                                                                                                                                                                                                                                                                                                                                      | ¥ 330,000<br>へ進む |                       |
| 担当者<br>情報                                                                                                      | 電話番号 *<br>会社(団体)名(日本語) *                        |                                                                                                                                                                                                                                                                                                                                                                                                                                                                                                                                                                                                                                                                                                                                                                                                                                                                                                                                                                                                                                                                                                                                                                                                                                                                                                                                                                                                                                                                                                                                                                                                                                                                                                                                                                                                                                                                                                                                                                                                                                                                                                                   |                  | After filling out the |
|                                                                                                                | 担当者情報にコピーする                                     |                                                                                                                                                                                                                                                                                                                                                                                                                                                                                                                                                                                                                                                                                                                                                                                                                                                                                                                                                                                                                                                                                                                                                                                                                                                                                                                                                                                                                                                                                                                                                                                                                                                                                                                                                                                                                                                                                                                                                                                                                                                                                                                   |                  | application form,     |
| ₩ [企業工                                                                                                         | リア]ペーシックプラン - 出展者情報を入力してください ^                  |                                                                                                                                                                                                                                                                                                                                                                                                                                                                                                                                                                                                                                                                                                                                                                                                                                                                                                                                                                                                                                                                                                                                                                                                                                                                                                                                                                                                                                                                                                                                                                                                                                                                                                                                                                                                                                                                                                                                                                                                                                                                                                                   |                  | click the             |
| 出展経験                                                                                                           |                                                 |                                                                                                                                                                                                                                                                                                                                                                                                                                                                                                                                                                                                                                                                                                                                                                                                                                                                                                                                                                                                                                                                                                                                                                                                                                                                                                                                                                                                                                                                                                                                                                                                                                                                                                                                                                                                                                                                                                                                                                                                                                                                                                                   |                  | Proceed to Confirm    |
| 会員区分                                                                                                           |                                                 |                                                                                                                                                                                                                                                                                                                                                                                                                                                                                                                                                                                                                                                                                                                                                                                                                                                                                                                                                                                                                                                                                                                                                                                                                                                                                                                                                                                                                                                                                                                                                                                                                                                                                                                                                                                                                                                                                                                                                                                                                                                                                                                   |                  | the Entered Fields    |
|                                                                                                                | <u>#</u><br><u>骨紙の取扱を確認し同意する</u><br>はチェックしてください |                                                                                                                                                                                                                                                                                                                                                                                                                                                                                                                                                                                                                                                                                                                                                                                                                                                                                                                                                                                                                                                                                                                                                                                                                                                                                                                                                                                                                                                                                                                                                                                                                                                                                                                                                                                                                                                                                                                                                                                                                                                                                                                   |                  | button on the right.  |
|                                                                                                                | <u>見定を確認し同意する</u><br>まチェックしてください                |                                                                                                                                                                                                                                                                                                                                                                                                                                                                                                                                                                                                                                                                                                                                                                                                                                                                                                                                                                                                                                                                                                                                                                                                                                                                                                                                                                                                                                                                                                                                                                                                                                                                                                                                                                                                                                                                                                                                                                                                                                                                                                                   |                  |                       |
|                                                                                                                |                                                 |                                                                                                                                                                                                                                                                                                                                                                                                                                                                                                                                                                                                                                                                                                                                                                                                                                                                                                                                                                                                                                                                                                                                                                                                                                                                                                                                                                                                                                                                                                                                                                                                                                                                                                                                                                                                                                                                                                                                                                                                                                                                                                                   |                  |                       |