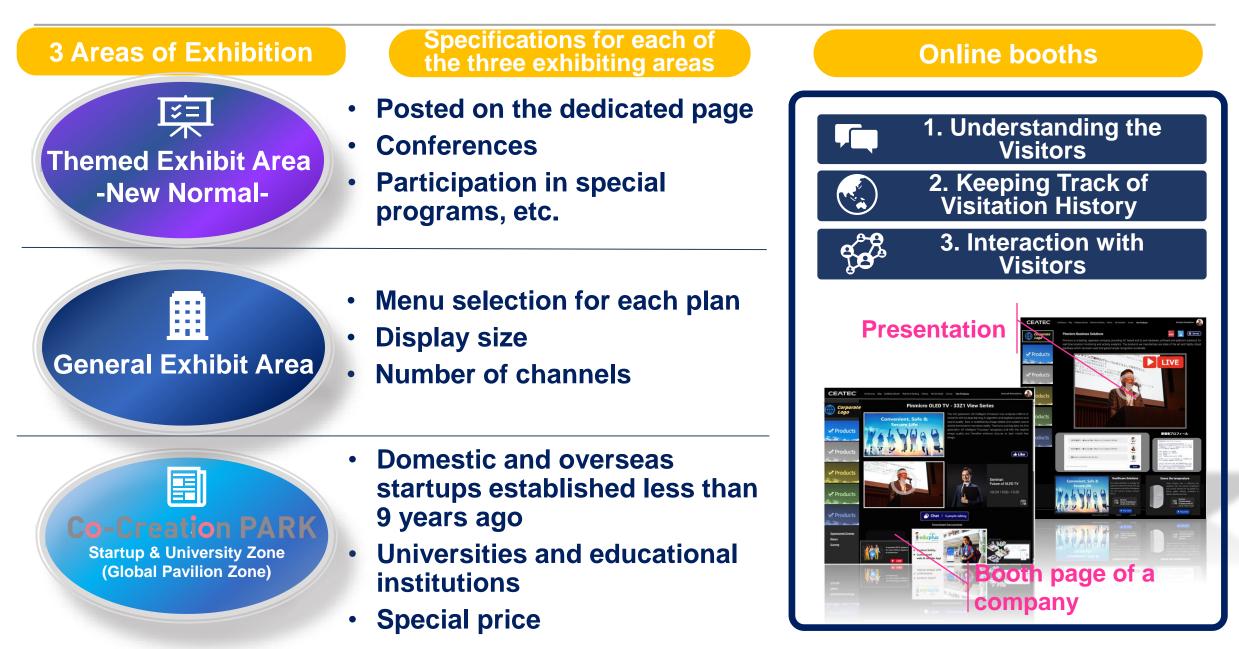

## 1. Themed Exhibit Area -New Normal-

Introduction of proposals by theme.

## ②. General Exhibit Area

Introduction of exhibits by each company.

## **3.** Co-Creation PARK

Introduction of exhibits by each space\*

# CEATEC 2020 ONLINE: Three Exhibition Areas

Themed Exhibit Area -New Normal-

\$=

General Exhibit Area

Startup & University Zone (Global Pavilion Zone)

E

**Co-Creation PAR** 

This area allows start-ups in business for less than nine years and educational institutions to exhibit at a reasonable price.

At CEATEC 2020 ONLINE, the New Normal of Japan that will continue to sustain and develop in enriching society and people's lifestyles will be proposed. Exhibitor will choose an area from three proposal styles.

The Co-Creation PARK will be composed of two zones: Start-up and University Zone\* will be targeted for startup firms and universities/educational institutions, and Global Area\* will be targeted for overseas startup firms and global organizations.