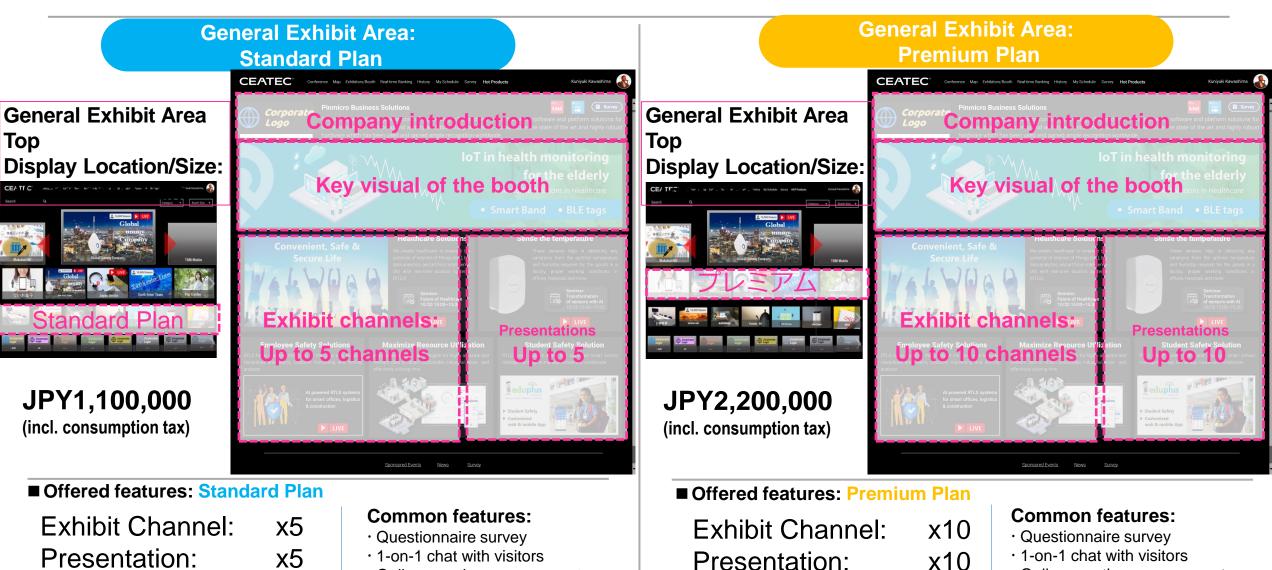

## CEATEC<sup>®</sup> 2020 General Exhibit Area Booth Plans: Offered Features and Fees

#### ■ CEATEC 2020 ONLINE Entrance **General Exhibit Area: Basic Plan** CEATEC 📸 Now Visiting 🕨 80,000 + 💄 **General Exhibit Area** Select sensor Acres NEC Select 100 100 100 ■ General Exhibit **Company introduction** Тор - E - ----Kuniyuki Kawashima CEATEC **Display Location/Size:** Map Exhibitors/Booth Real-time Ranking 1 ~ rv Q Search Key visual of the booth Booth Size 🔻 Category 10,000 Viewers Global 幕張ビッグデー ummy Company **Exhibit channel:** Presentation: Max. 1 channel Max. 1 Makuhari BD **TBM Mobile Premium Plan JPY330,000** (incl. consumption tax) **Standard Plan** Sponsored Events News Survey ■ Offered features: Basic Plan **Basic Plan** Common features: Exhibit Channel: x1 · Questionnaire survey

Presentation:

entative image of the General Exhibit Area to

Online meeting management
Download a list of visitors visiting the

-31-

booth after the event

1-on-1 chat with visitors

x1

#### **CEATEC**<sup>\*</sup> 2020 **General Exhibit Area Booth Plans: Offered Features and Fees**

-32-

· Online meeting management

visiting the booth after the event

Download a list of visitors

- · Online meeting management
- · Download a list of visitors visiting the booth after the event