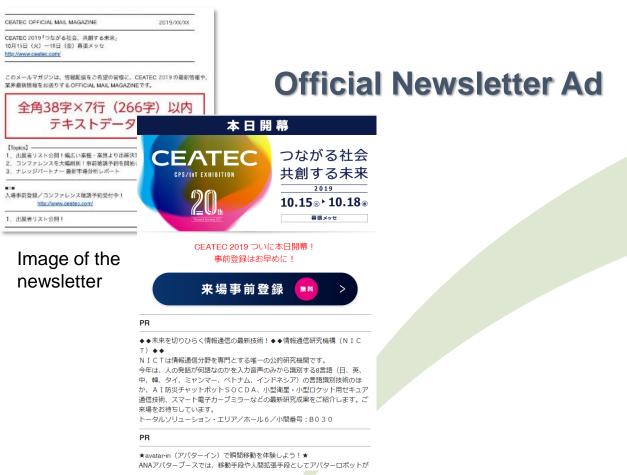

### 3. CEATEC Official Newsletter Ad

- Readers: Based on database of approx. 260,000 visitors (subscribers) Note: New pre-registration visitors are added as needed.
- Posting period: Scheduled to start from September 1 (Tue), 2020
- First 3 applicants are accepted per newsletter. Please indicate on the application form the date you request to post the ad. The Management Office will notify due date of the artwork, and the actual posting date.
- Artwork: Text of up to seven lines of 76 characters per line (532 1-byte ch.) or a banner size W600 x H200

Note: Content of the ad is limited to CEATEC 2020 ONLINE exhibition information. The company name must appear inside the body copy.